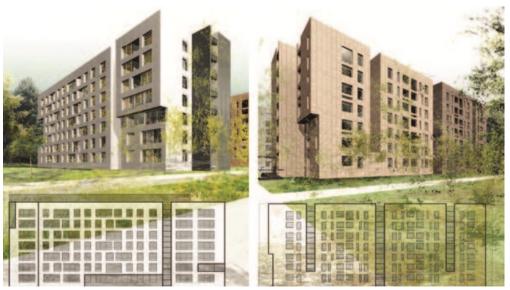

This project concerns the construction of adequate compensatory permanent housing for 360 families whose dwellings were severely damaged, through the redevelopment of an urban housing estate of 3.4 ha known as 'Pic Mala.' The new buildings will be built according to contemporary design, antiseismic, energy efficiency, accessibility and space-use regulations and norms.

Concept drawing of new buildings.

ocia